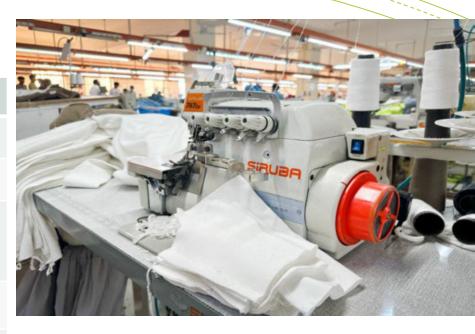

#### Machines and Equipment - Stitching -

| Machine Type          | Brand          | Quantity |
|-----------------------|----------------|----------|
| Over Locks            | Siruba         | 253      |
| Flat Locks            | Siruba         | 119      |
| Lock Stitch           | Typical        | 323      |
| Double Needle         | Typical        | 13       |
| Bartack/Button Stitch | Typical        | 10       |
| Feed of Arm           | Juki           | 02       |
| 4 Needle/Waste belt   | Kansai Special | 03       |
| Eyelet                | Taking/Honry   | 08       |
| Tape Cutter           | Zoje           | 02       |
| Zig Zag               | Zoje           | 03       |