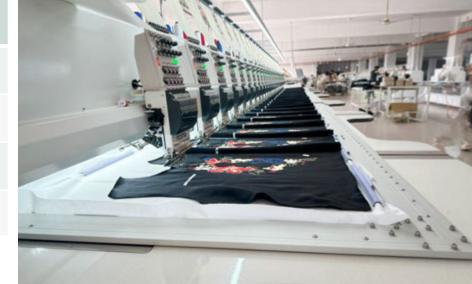

# Our Setup

#### **Machines and Equipment - Embroidery -**

| Machine Type                                                                                                                  | Brand         | Quantity |
|-------------------------------------------------------------------------------------------------------------------------------|---------------|----------|
| Flatbed Computerized Embroidery Machine with 24 & 28 Heads & 9 Colors Option                                                  | Ricoma (USA)  | 06       |
| Flatbed + Chenille Computerized Embroidery Machine with 24 heads, 9 Colors Option for flatbeds & 6 Colors Option for Chenille | Ricoma (USA)  | 03       |
| Flatbed Computerized Sampling Embroidery Machine 12 Heads and 9 Colors Option                                                 | Ricoma (USA)  | 01       |
| Laser Cutting Machine (1815) 2600 x 2300 mm                                                                                   | Hanma (China) | 01       |