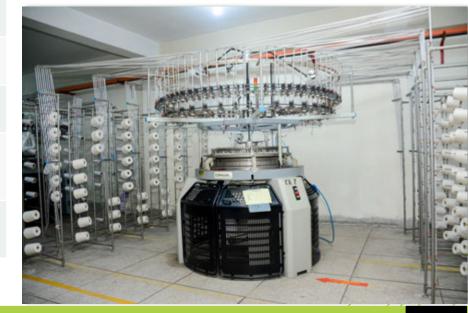

# Our Setup

#### -Machines and Equipment - Knitting-

| Machine Type                                                                                                                                     | Brand   | Quantity |
|--------------------------------------------------------------------------------------------------------------------------------------------------|---------|----------|
| <b>Double Knit 18 G Dia 36" Feeder 72 with Lycra Attachments:</b> Includes conversion kit for: 24 Gauge Nos 04, 28 Gauge Nos 02, 15 Gauge Nos 02 | Pailung | 04       |
| LSF 3 Thread Fleece 20 G Dia 36" Feeder 108                                                                                                      | Dragan  | 04       |
| LSF 3 Thread Fleece 20 G Dia 38" Feeder 114                                                                                                      | Dragan  | 04       |
| Terry 10 G Dia 34" Feeder 51<br>(With 2 Cylinders 20 G + LSF Fleece Kit)                                                                         | Dragan  | 02       |
| Terry Jacquard 20 G Dia 36" Feeder 44                                                                                                            | Dragan  | 02       |
| LSF Fleece 20 G Dia 34" Feeder 102 with Lycra Attachment Includes conversation kit for: 18 Gauge Nos 02                                          | Senher  | 04       |
| Double Knit Interlock/Rib 18 G Dia 36" Feeder 72<br>(With 15 G Cylinder & 100% Lycra Attachment)                                                 | Dragan  | 01       |
| Single Jersey 24 G 32" Dia Feeder 96 with Lycra Attachment<br>Includes conversion kit for: 20 Gauge Nos 08, 28 Gauge Nos 04, 14<br>Gauge Nos 04  | Senher  | 08       |
| Double Knit Interlock/Rib 18 G Dia 30" Feeder 60<br>(With Cylinder G 15 & 100% Lycra Attachment)                                                 | Dragan  | 01       |