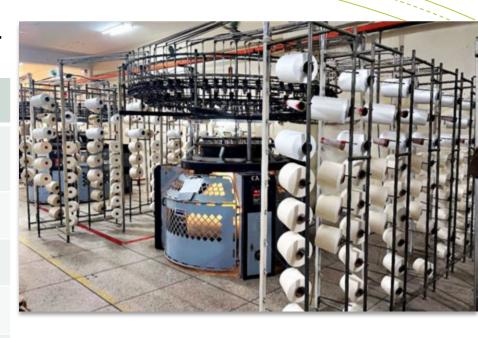

# Our Setup

#### -Machines and Equipment - Knitting-

| Machine Type                                                                                                                                     | Brand   | Quantity |
|--------------------------------------------------------------------------------------------------------------------------------------------------|---------|----------|
| <b>Double Knit 18 G Dia 36" Feeder 72 with Lycra Attachments:</b> Includes conversion kit for: 24 Gauge Nos 04, 28 Gauge Nos 02, 15 Gauge Nos 02 | Pailung | 04       |
| LSF 3 Thread Fleece 20 G Dia 36" Feeder 108                                                                                                      | Dragan  | 04       |
| LSF 3 Thread Fleece 20 G Dia 38" Feeder 114                                                                                                      | Dragan  | 04       |
| Terry 10 G Dia 34" Feeder 51<br>(With 2 Cylinders 20 G + LSF Fleece Kit)                                                                         | Dragan  | 02       |
| Terry Jacquard 20 G Dia 36" Feeder 44                                                                                                            | Dragan  | 02       |
| LSF Fleece 20 G Dia 34" Feeder 102 with Lycra Attachment Includes conversation kit for: 18 Gauge Nos 02                                          | Senher  | 04       |
| Double Knit Interlock/Rib 18 G Dia 36" Feeder 72<br>(With 15 G Cylinder & 100% Lycra Attachment)                                                 | Dragan  | 01       |
| Single Jersey 24 G 32" Dia Feeder 96 with Lycra Attachment<br>Includes conversion kit for: 20 Gauge Nos 08, 28 Gauge Nos 04, 14<br>Gauge Nos 04  | Senher  | 08       |
| Double Knit Interlock/Rib 18 G Dia 30" Feeder 60<br>(With Cylinder G 15 & 100% Lycra Attachment)                                                 | Dragan  | 01       |